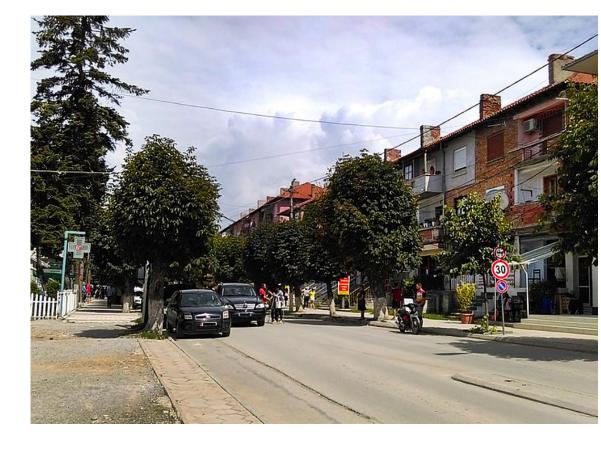

## REKONSTRUKCIJA MULTIFUNKCIONALNOG IGRALIŠTA U ĆIĆEVCU

Lokalna infrastruktura

(2 PROJEKTA)

Rekonstrukcija multifunkcionalnog igrališta (1.380 m2) u centru Cićevca u cilju poboljšanja uslova za održavanje opštinskih kulturnih i sportskih dešavanja.